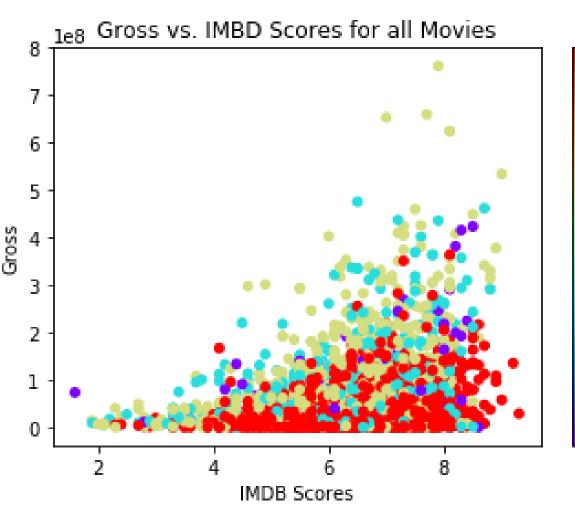

-String | Duration-Integer               | Actor 3 FB Likes-Int             |
| Actor 2 Name-String            | Actor 1 FB Likes-Integer       | Actor 1 Name- <mark>Str</mark>   |
| Movie Title-String             | User Voted-Integer             | Cast Total-Intege                |
| Director FB likes-Integer      | Actor 3 Name-String            | Plot Keywords- <mark>St</mark> r |
| Positive IMDB Reviews-String   | Language-String                | Country-String                   |
| Content Rating-String          | Budget-Integer                 | Title Year-String                |
| Actor 2 FB Likes-Integer       | Movie FB Likes-Integer         |                                  |
|                                |                                |                                  |



# Features Contributing to Gross Box Office Earnings

# Sambit Panda, Akhil Vasvani, Thomas Keady Data Mining 550.636